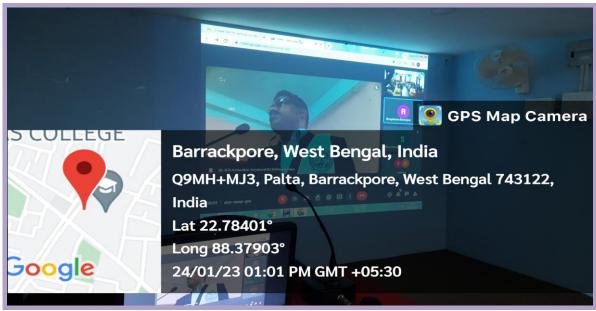

# ACTIVITY REPORT 2022-23

- 1. Name of Department / Committee / Cell: Internal Quality Assurance Cell (IQAC), Dr. BR Ambedkar Satabarshiki Mahavidyalaya in collaboration with IQAC, P.N. Das College.
- 2. Name of the Event / Activity: One day Seminar on Cyber Violence against Women in Contemporary India: An overview.
- 3. Date(s) of the event: 24/01/2023
- 4. Venue of the Event: Dr. BR Ambedkar Satabarshíki Mahavídyalaya.
- 5. Nature of the Activity (Tick / underline the applicable choice): programme / function / event / competition / lecture / exhibition / camp / workshop / training / extension activity / rally / campaign / drive / celebration of days / extending help in terms of students, expertise, experience, etc.: Seminar.
- 6. Level of the activity (Tick / underline the applicable choice): International / National / State / University / District / College / Local / Village / Gram Panchayet:
- 7. Purpose / Aims / Objectives of the event: To aware women from different types of cyber violence in their daily lives.
- 8. Names and designations / professions of dignitaries, guests, participants:

- 9. Name(s) of the Anchor(s): Dr. Ata Mallick (IQAC coordinator, Dr. BR Ambedkar Satabarshiki Mahavidvalava).
- 10. Beneficiaries / participants / audience (Type and/or number): 20 teaching staffs and 49 students of P.N. Das College.
- 11. Outcome of the activity [Tick or underline the suitable alternative(s) and give details]: <a href="mailto:awareness">awareness</a> / prizes won / social service / personality development (name the aspects) / skill testing or development, etc.

One day Seminar on "Cyber Violence against women in contemporary India: an overview"

Organized by: IQAC, Dr. B. R. Ambedkar Satabarshiki Mahavidyalaya, Helencha, Bagdah, 24PGS(North)

IQAC, P.N. Das College, Palta(In collaboration)