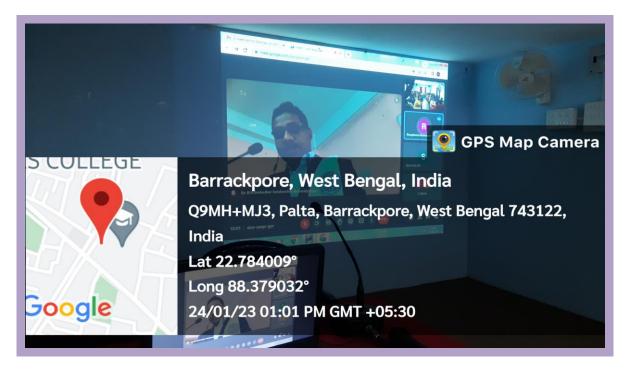

# ACTIVITY REPORT 2022-23

- 1. Name of Department / Committee / Cell: Internal Quality Assurance Cell (IQAC), Dr. BR Ambedkar Satabarshiki Mahavidyalaya in collaboration with IQAC, P.N. Das College.
- 2. Name of the Event / Activity: One day Seminar on Cyber Violence against Women in Contemporary India: An overview.
- 3. Date(s) of the event: 24/01/2023
- 4. Venue of the Event: Dr. BR Ambedkar Satabarshíki Mahavídyalaya.
- 5. Nature of the Activity (Tick / underline the applicable choice): programme / function / event / competition / lecture / exhibition / camp / workshop / training / extension activity / rally / campaign / drive / celebration of days / extending help in terms of students, expertise, experience, etc.: Seminar.
- 6. Level of the activity (Tick / underline the applicable choice): International / National / State / University / District / College / Local / Village / Gram Panchayet:
- 7. Purpose / Aims / Objectives of the event: To aware women from different types of cyber violence in their daily lives.
- 8. Names and designations / professions of dignitaries, guests, participants:

- 9. Name(s) of the Anchor(s): Dr. Ata Mallick (IQAC coordinator, Dr. BR Ambedkar Satabarshiki Mahavidvalava).
- 10. Beneficiaries / participants / audience (Type and/or number): 20 teaching staffs and 49 students of P.N. Das College.
- 11. Outcome of the activity [Tick or underline the suitable alternative(s) and give details]: <a href="mailto:awareness">awareness</a> / prizes won / social service / personality development (name the aspects) / skill testing or development, etc.

One day Seminar on "Cyber Violence against women in contemporary India: an overview"

Organized by: IQAC, Dr. B. R. Ambedkar Satabarshiki Mahavidyalaya, Helencha, Bagdah, 24PGS(North)

IQAC, P.N. Das College, Palta(In collaboration)