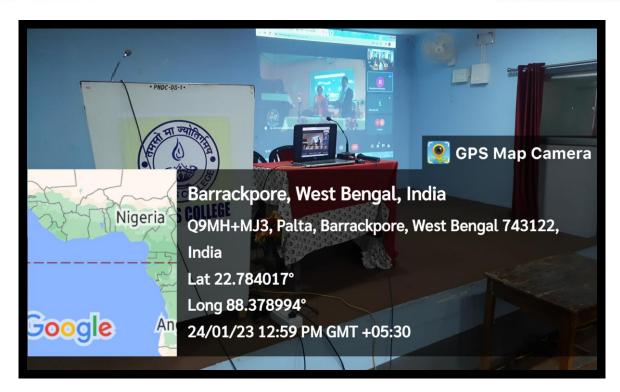

# ACTIVITY REPORT 2022-23

- 1. Name of Department / Committee / Cell: Internal Quality Assurance Cell (IQAC), Dr. BR Ambedkar Satabarshiki Mahavidyalaya in collaboration with IQAC, P.N. Das College.
- 2. Name of the Event / Activity: One day Seminar on Cyber Violence against Women in Contemporary India: An overview.
- 3. Date(s) of the event: 24/01/2023
- 4. Venue of the Event: Dr. BR Ambedkar Satabarshíki Mahavídyalaya.
- 5. Nature of the Activity (Tick / underline the applicable choice): programme / function / event / competition / lecture / exhibition / camp / workshop / training / extension activity / rally / campaign / drive / celebration of days / extending help in terms of students, expertise, experience, etc.: Seminar.
- 6. Level of the activity (Tick / underline the applicable choice): International / National / State / University / District / College / Local / Village / Gram Panchayet:
- 7. Purpose / Aims / Objectives of the event: To aware women from different types of cyber violence in their daily lives.
- 8. Names and designations / professions of dignitaries, guests, participants:

One day Seminar on "Cyber Violence against women in contemporary India: an overview"

Organized by: IQAC, Dr. B. R. Ambedkar Satabarshiki Mahavidyalaya, Helencha, Bagdah, 24PGS(North)

IQAC, P.N. Das College, Palta(In collaboration)