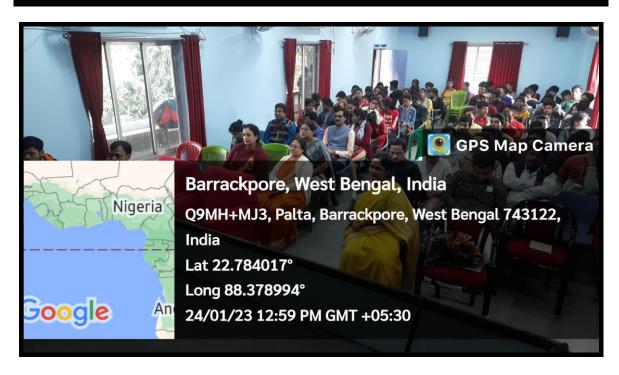

# ACTIVITY REPORT 2022-23

- 1. Name of Department / Committee / Cell: Internal Quality Assurance Cell (IQAC), Dr. BR Ambedkar Satabarshiki Mahavidyalaya in collaboration with IQAC, P.N. Das College.
- 2. Name of the Event / Activity: One day Seminar on Cyber Violence against Women in Contemporary India: An overview.
- 3. Date(s) of the event: 24/01/2023
- 4. Venue of the Event: Dr. BR Ambedkar Satabarshíki Mahavídyalaya.
- 5. Nature of the Activity (Tick / underline the applicable choice): programme / function / event / competition / lecture / exhibition / camp / workshop / training / extension activity / rally / campaign / drive / celebration of days / extending help in terms of students, expertise, experience, etc.: Seminar.
- 6. Level of the activity (Tick / underline the applicable choice): International / National / State / University / District / College / Local / Village / Gram Panchayet:
- 7. Purpose / Aims / Objectives of the event: To aware women from different types of cyber violence in their daily lives.
- 8. Names and designations / professions of dignitaries, guests, participants:

- 9. Name(s) of the Anchor(s): Dr. Ata Mallick (IQAC coordinator, Dr. BR Ambedkar Satabarshiki Mahavidvalava).
- 10. Beneficiaries / participants / audience (Type and/or number): 20 teaching staffs and 49 students of P.N. Das College.
- 11. Outcome of the activity [Tick or underline the suitable alternative(s) and give details]: <a href="mailto:awareness">awareness</a> / prizes won / social service / personality development (name the aspects) / skill testing or development, etc.

One day Seminar on "Cyber Violence against women in contemporary India: an overview"

Organized by: IQAC, Dr. B. R. Ambedkar Satabarshiki Mahavidyalaya, Helencha, Bagdah, 24PGS(North)

IQAC, P.N. Das College, Palta(In collaboration)