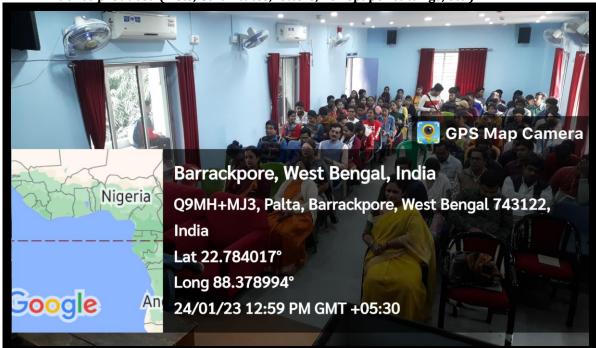

# ACTIVITY REPORT 2022-23

- 1. Name of Department / Committee / Cell: Internal Quality Assurance Cell (IQAC), Dr. BR Ambedkar Satabarshiki Mahavidyalaya in collaboration with IQAC, P.N. Das College.
- 2. Name of the Event / Activity: One day Seminar on Cyber Violence against Women in Contemporary India: An overview.
- 3. Date(s) of the event: 24/01/2023
- 4. Venue of the Event: Dr. BR Ambedkar Satabarshíki Mahavídyalaya.
- 5. Nature of the Activity (Tick / underline the applicable choice): programme / function / event / competition / lecture / exhibition / camp / workshop / training / extension activity / rally / campaign / drive / celebration of days / extending help in terms of students, expertise, experience, etc.: Seminar.
- 6. Level of the activity (Tick / underline the applicable choice): International / National / State / University / District / College / Local / Village / Gram Panchayet:
- 7. Purpose / Aims / Objectives of the event: To aware women from different types of cyber violence in their daily lives.
- 8. Names and designations / professions of dignitaries, guests, participants:

- 9. Name(s) of the Anchor(s): Dr. Ata Mallick (IQAC coordinator, Dr. BR Ambedkar Satabarshiki Mahavidvalava).
- 10. Beneficiaries / participants / audience (Type and/or number): 20 teaching staffs and 49 students of P.N. Das College.
- 11. Outcome of the activity [Tick or underline the suitable alternative(s) and give details]: <a href="mailto:awareness">awareness</a> / prizes won / social service / personality development (name the aspects) / skill testing or development, etc.

One day Seminar on "Cyber Violence against women in contemporary India: an overview"

Organized by: IQAC, Dr. B. R. Ambedkar Satabarshiki Mahavidyalaya, Helencha, Bagdah, 24PGS(North)

IQAC, P.N. Das College, Palta(In collaboration)