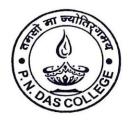

# ACTIVITY REPORT 2022-23

- 1. Name of Department / Committee / Cell: Internal Quality Assurance Cell (IQAC), Dr. BR Ambedkar Satabarshiki Mahavidyalaya in collaboration with IQAC, P.N. Das College.
- 2. Name of the Event / Activity: One day Seminar on Cyber Violence against Women in Contemporary India: An overview.
- 3. Date(s) of the event: 24/01/2023
- 4. Venue of the Event: Dr. BR Ambedkar Satabarshíki Mahavídyalaya.
- 5. Nature of the Activity (Tick / underline the applicable choice): programme / function / event / competition / lecture / exhibition / camp / workshop / training / extension activity / rally / campaign / drive / celebration of days / extending help in terms of students, expertise, experience, etc.: Seminar.
- 6. Level of the activity (Tick / underline the applicable choice): International / National / State / University / District / College / Local / Village / Gram Panchayet:
- 7. Purpose / Aims / Objectives of the event: To aware women from different types of cyber violence in their daily lives.
- 8. Names and designations / professions of dignitaries, guests, participants:

One day Seminar on "Cyber Violence against women in contemporary India: an overview"

Organized by: IQAC, Dr. B. R. Ambedkar Satabarshiki Mahavidyalaya, Helencha, Bagdah, 24PGS(North)

IQAC, P.N. Das College, Palta(In collaboration)